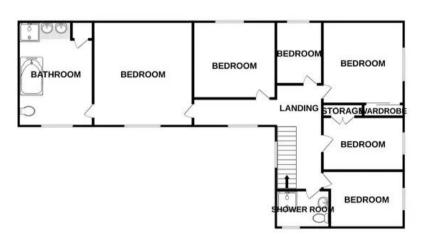

GROUND FLOOR 1523 sq.ft. (141.5 sq.m.) approx.

1ST FLOOR 1153 sq.ft. (107.1 sq.m.) approx.

## TOTAL FLOOR AREA: 2676 sq.ft. (248.6 sq.m.) approx.

Whilst every attempt has been made to ensure the accuracy of the floorplan contained here, measurements of doors, windows, rooms and any other items are approximate and no responsibility is taken for any error, omission or mis-statement. This plan is for illustrative purposes only and should be used as such by any prospective purchaser. The services, systems and appliances shown have not been tested and no guarantee as to their operability or efficiency can be given.