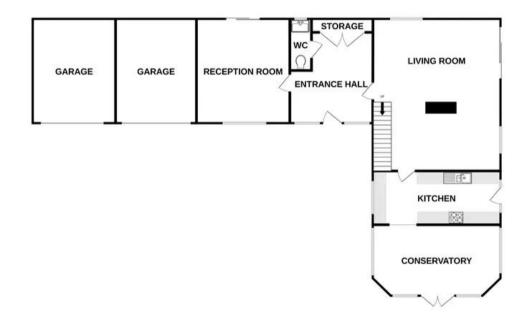

GROUND FLOOR 1523 sq.ft. (141.5 sq.m.) approx.

1ST FLOOR 1153 sq.ft. (107.1 sq.m.) approx.

## TOTAL FLOOR AREA: 2676 sq.ft. (248.6 sq.m.) approx.

Whilst every attempt has been made to ensure the accuracy of the floorplan contained here, measurements of doors, windows, rooms and any other items are approximate and no responsibility is taken for any error, omission or mis-statement. This plan is for illustrative purposes only and should be used as such by any prospective purchaser. The services, systems and appliances shown have not been tested and no guarantee as to their operability or efficiency can be given.