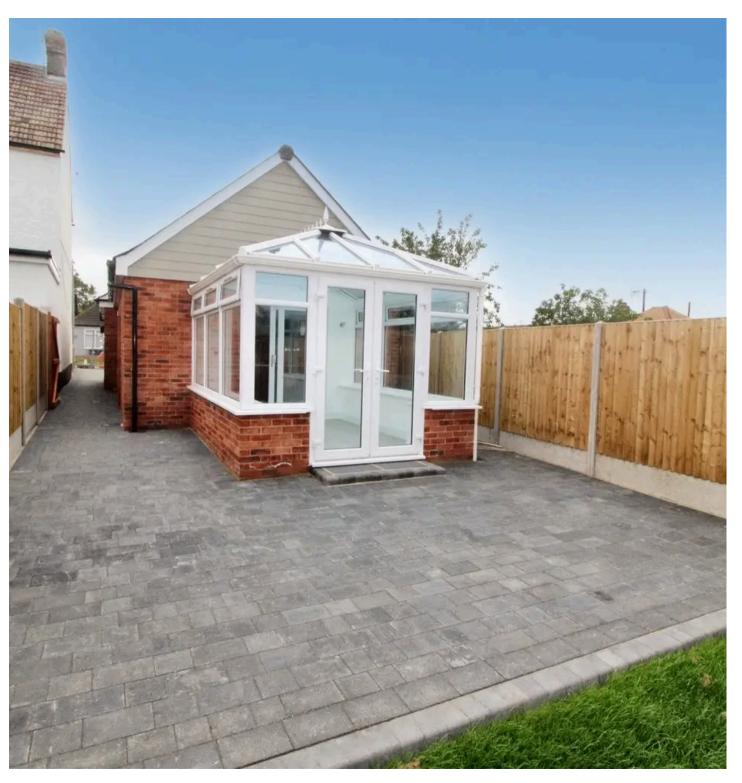

## Lilac Cottage Saxon Avenue

Minster On Sea, Sheerness

Guide £375,000 - £400,000. Stunning, brand new detached bungalow. Situated within close proximity to local amenities and schools. Superb property boasts contemporary design elements, modern conveniences, and energy-efficient systems, embodying the epitome of comfortable living in a prime location.

Council Tax band: E

Tenure: Freehold

EPC Energy Efficiency Rating: A

EPC Environmental Impact Rating: A

- Brand new detached bungalow
- Close to shops, schools and recreation area
- Modern open plan living
- Under floor heating
- Off road parking
- Utility space
- Energy efficient systems