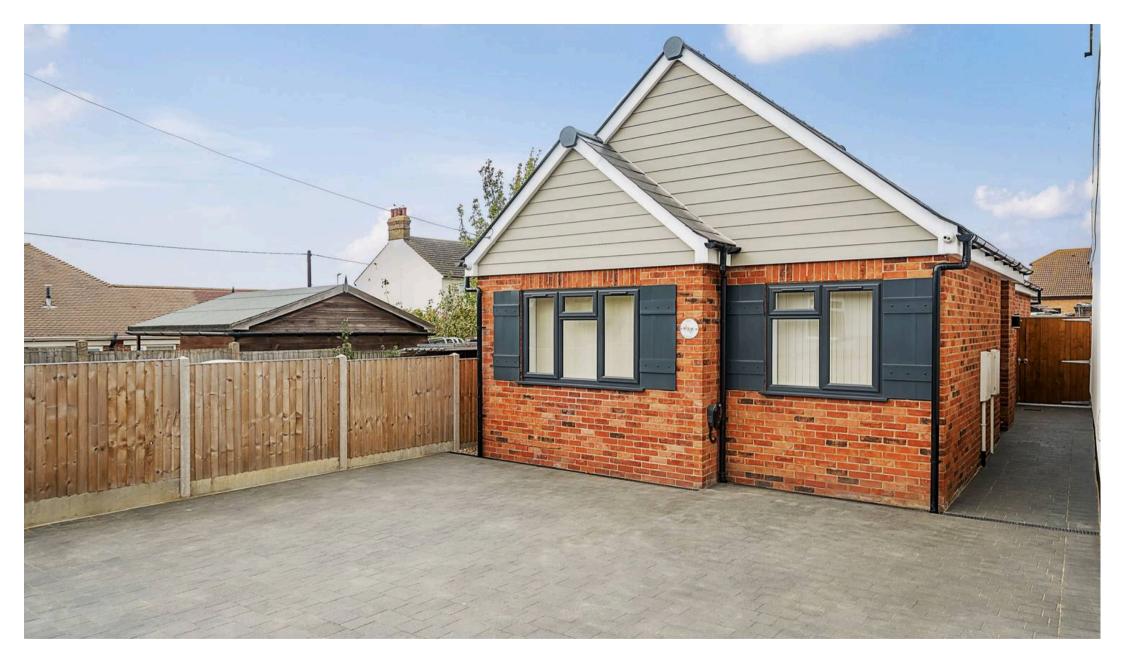

## Lilac Cottage Saxon Avenue

Minster On Sea, Sheerness

Guide £375,000 - £400,000. Stunning, brand new detached bungalow. Situated within close proximity to local amenities and schools. Superb property boasts contemporary design elements, modern conveniences, and energy-efficient systems, embodying the epitome of comfortable living in a prime location.

Council Tax band: E

Tenure: Freehold

EPC Energy Efficiency Rating: A

EPC Environmental Impact Rating: A

- Brand new detached bungalow
- Close to shops, schools and recreation area
- Modern open plan living
- Under floor heating
- Off road parking
- Utility space
- Energy efficient systems