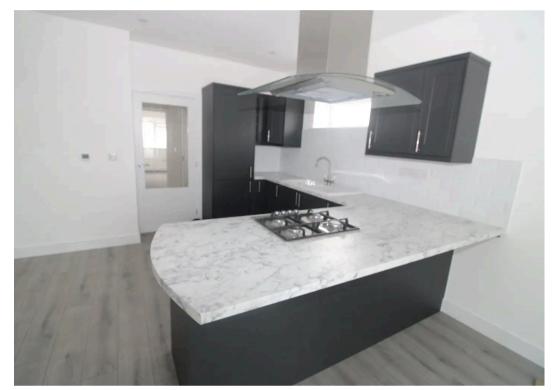

## Lilac Cottage Saxon Avenue

Minster On Sea, Sheerness

Guide £375,000 - £400,000. Stunning, brand new detached bungalow. Situated within close proximity to local amenities and schools. Superb property boasts contemporary design elements, modern conveniences, and energy-efficient systems, embodying the epitome of comfortable living in a prime location.

Council Tax band: E

Tenure: Freehold

EPC Energy Efficiency Rating: A

EPC Environmental Impact Rating: A

- Brand new detached bungalow
- Close to shops, schools and recreation area
- Modern open plan living
- Under floor heating
- Off road parking
- Utility space
- Energy efficient systems