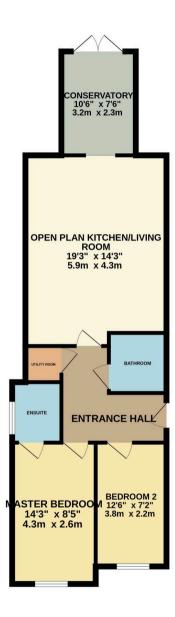

## Lilac Cottage Saxon Avenue

Minster On Sea, Sheerness

Guide £375,000 - £400,000. Stunning, brand new detached bungalow. Situated within close proximity to local amenities and schools. Superb property boasts contemporary design elements, modern conveniences, and energy-efficient systems, embodying the epitome of comfortable living in a prime location.

Council Tax band: E

Tenure: Freehold

EPC Energy Efficiency Rating: A

EPC Environmental Impact Rating: A

- Brand new detached bungalow
- Close to shops, schools and recreation area
- Modern open plan living
- Under floor heating
- Off road parking
- Utility space
- Energy efficient systems