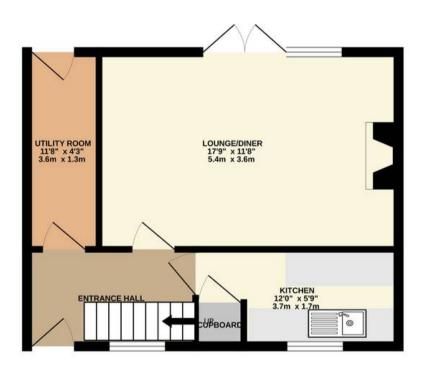

GROUND FLOOR 377 sq.ft. (35.0 sq.m.) approx.

1ST FLOOR 394 sq.ft. (36.6 sq.m.) approx.

### TOTAL FLOOR AREA: 771 sq.ft. (71.6 sq.m.) approx.

Whilst every attempt has been made to ensure the accuracy of the floorplan contained here, measurements of doors, windows, rooms and any other items are approximate and no responsibility is taken for any error, omission or mis-statement. This plan is for illustrative purposes only and should be used as such by any prospective purchaser. The services, systems and appliances shown have not been tested and no guarantee as to their operability or efficiency can be given.