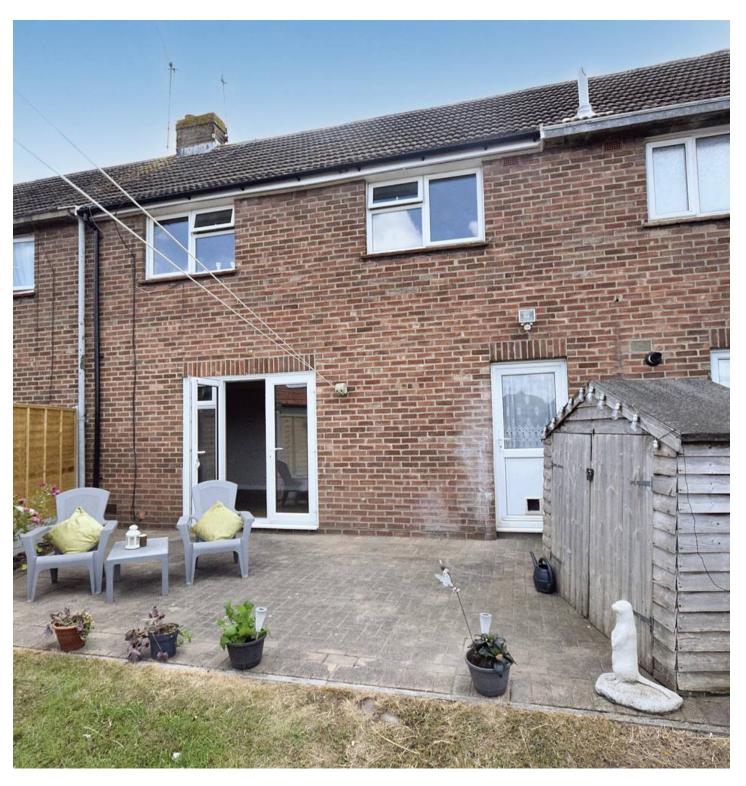

Tenure: Freehold

EPC Energy Efficiency Rating: D

EPC Environmental Impact Rating:

- 3 bedroom family home
- Close to shops, schools and amenities
- Refitted family bathroom
- Spacious Lounge/Diner with French doors to garden
- Rear access from generous garden
- Off road parking
- No chain
- Freshly redecorated
- Ideal first time buy for a young family