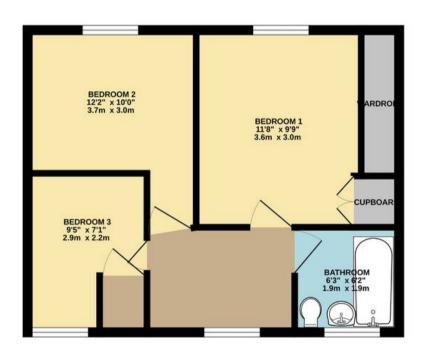

GROUND FLOOR 377 sq.ft. (35.0 sq.m.) approx.

1ST FLOOR 394 sq.ft. (36.6 sq.m.) approx.

### TOTAL FLOOR AREA: 771 sq.ft. (71.6 sq.m.) approx.

Whilst every attempt has been made to ensure the accuracy of the floorplan contained here, measurements of doors, windows, rooms and any other items are approximate and no responsibility is taken for any error, omission or mis-statement. This plan is for illustrative purposes only and should be used as such by any prospective purchaser. The services, systems and appliances shown have not been tested and no guarantee as to their operability or efficiency can be given.