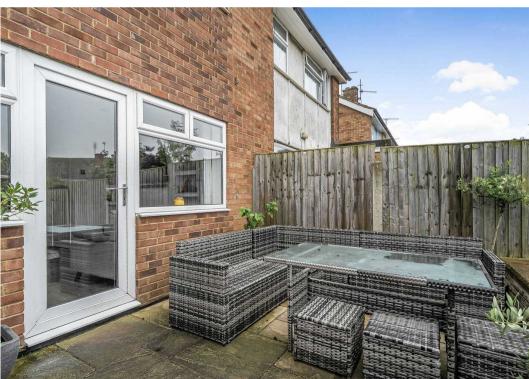

## 55 Bradfield Avenue

Teynham, Sittingbourne

3 bedroom semi detached family home situated close to all local amenities and train station. Downstairs cloakroom and family bathroom. Fitted kitchen with appliances. Block paved driveway. Secluded rear garden with Summer House. No chain.

Council Tax band: C

Tenure: Freehold

EPC Energy Efficiency Rating: D

**EPC Environmental Impact Rating: E** 

- 3 bedroom semi detached family home
- Summer house with power and light
- Fitted kitchen with integrated appliances
- Spacious and light lounge/diner
- Block paved driveway
- Within walking distance of train station and school and nursery
- Quiet village location close to local shops
- Downstairs cloakroom and first floor bathroom