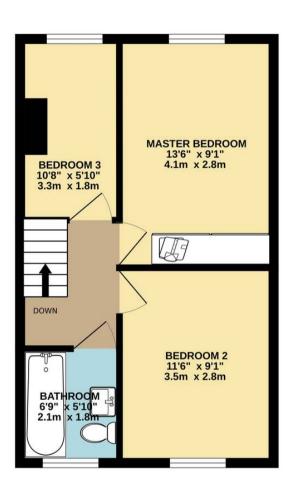

## 55 Bradfield Avenue

Teynham, Sittingbourne

3 bedroom semi detached family home situated close to all local amenities and train station. Downstairs cloakroom and family bathroom. Fitted kitchen with appliances. Block paved driveway. Secluded rear garden with Summer House. No chain.

Council Tax band: C

Tenure: Freehold

EPC Energy Efficiency Rating: D

**EPC Environmental Impact Rating: E** 

- 3 bedroom semi detached family home
- Summer house with power and light
- Fitted kitchen with integrated appliances
- Spacious and light lounge/diner
- Block paved driveway
- Within walking distance of train station and school and nursery
- Quiet village location close to local shops
- Downstairs cloakroom and first floor bathroom