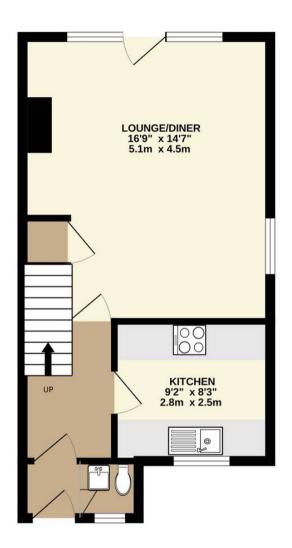

## 55 Bradfield Avenue

Teynham, Sittingbourne

3 bedroom semi detached family home situated close to all local amenities and train station. Downstairs cloakroom and family bathroom. Fitted kitchen with appliances. Block paved driveway. Secluded rear garden with Summer House. No chain.

Council Tax band: C

Tenure: Freehold

EPC Energy Efficiency Rating: D

**EPC Environmental Impact Rating: E** 

- 3 bedroom semi detached family home
- Summer house with power and light
- Fitted kitchen with integrated appliances
- Spacious and light lounge/diner
- Block paved driveway
- Within walking distance of train station and school and nursery
- Quiet village location close to local shops
- Downstairs cloakroom and first floor bathroom