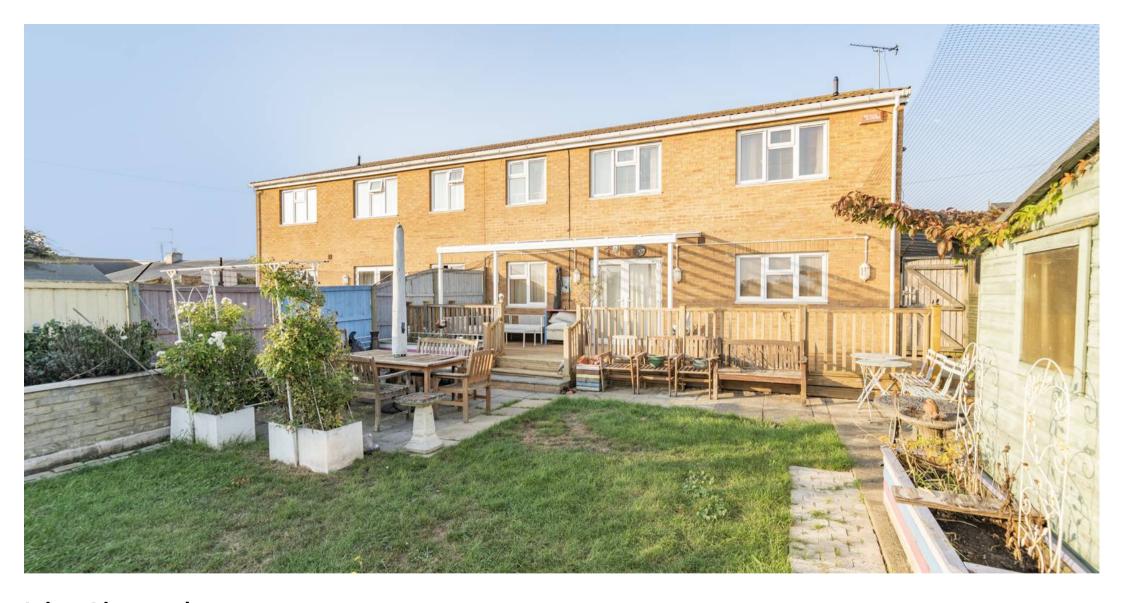

## 24 Orchard Way

Eastchurch, Sheerness

Guide £340,000 - £360,000 Impressive 3/4 bed semi-detached home in peaceful setting with versatile living spaces. Features driveway, carport, south-facing garden. Convenient location near amenities and schools. Offers, practicality, and modern comforts for a fulfilling lifestyle.

Council Tax band: C

Tenure: Freehold

**EPC Energy Efficiency Rating: B** 

**EPC Environmental Impact Rating: B** 

- Versatile ground floor accommodation
- Shower room, family bathroom and ensuite
- Second reception could be used as a bedroom or space to work from home
- Expansive master bedroom and 2 further double bedrooms
- Driveway and car port with ample off road parking
- Enclosed south facing rear garden
- Peaceful location with views over recreation field
- Close to Eastchurch village and school
- Extremely spacious 3/4 bedroom semi detached family home
- Bright and sizeable fitted kitchen/diner