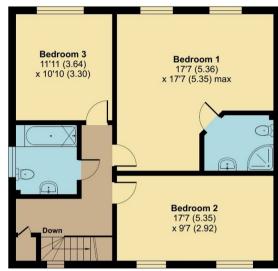

## Orchard Way, Eastchurch, Sheerness, ME12

Approximate Area = 1577 sq ft / 146.5 sq m Outbuilding = 17 sq ft / 1.5 sq m Total = 1594 sq ft / 148 sq m

For identification only - Not to scale

FIRST FLOOR

**GROUND FLOOR** 