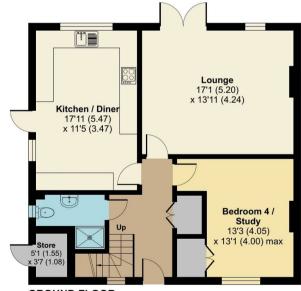

## Orchard Way, Eastchurch, Sheerness, ME12

Approximate Area = 1577 sq ft / 146.5 sq m Outbuilding = 17 sq ft / 1.5 sq m Total = 1594 sq ft / 148 sq m

For identification only - Not to scale

FIRST FLOOR

**GROUND FLOOR** 