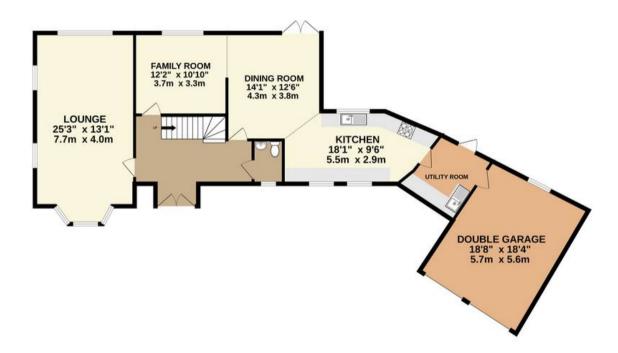

GROUND FLOOR 1363 sq.ft. (126.6 sq.m.) approx. 1ST FLOOR 786 sq.ft. (73.0 sq.m.) approx.

## TOTAL FLOOR AREA: 2148 sq.ft. (199.6 sq.m.) approx.

Whilst every attempt has been made to ensure the accuracy of the floorplan contained here, measurements of doors, windows, rooms and any other items are approximate and no responsibility is taken for any error, omission or mis-statement. This plan is for illustrative purposes only and should be used as such by any prospective purchaser. The services, systems and appliances shown have not been tested and no guarantee as to their operability or efficiency can be given.