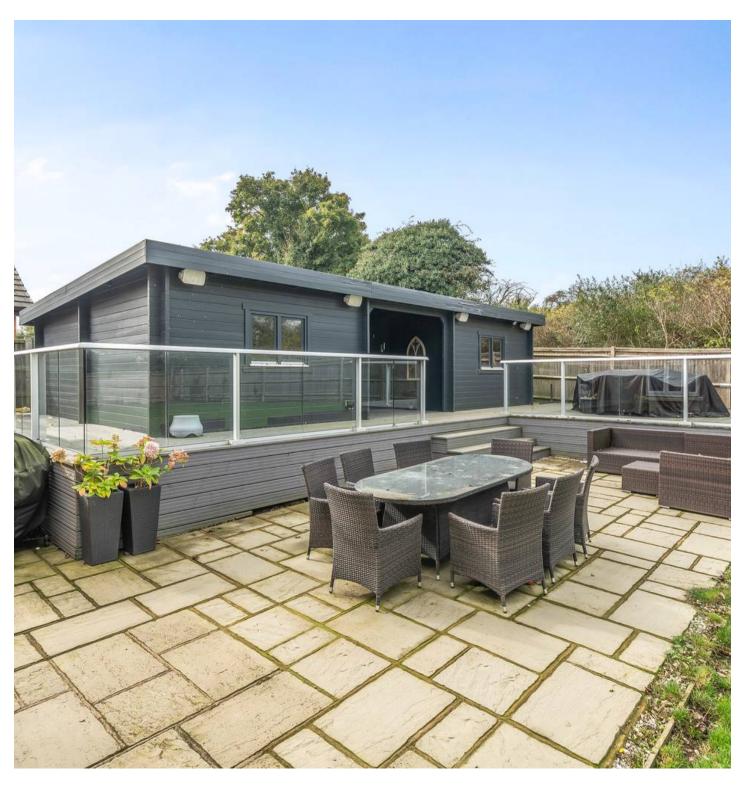

Council Tax band: F

Tenure: Freehold

EPC Energy Efficiency Rating: C

EPC Environmental Impact Rating: C

- Substantial four double bedroom detached family home
- Sizeable Plot with generous rear garden
- Double garage and driveway
- Self contained cabin with office and entertaining space
- Open plan kitchen/dining/living room
- Beautiful ensuite plus cloakroom and family bathroom
- Separate Lounge with double aspect windows
- Prestigious Kingsborough Manor Development
- Close to Eastchurch village with local school and shops