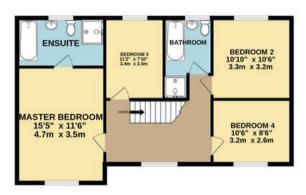

GROUND FLOOR 1363 sq.ft. (126.6 sq.m.) approx. 1ST FLOOR 786 sq.ft. (73.0 sq.m.) approx.

## TOTAL FLOOR AREA: 2148 sq.ft. (199.6 sq.m.) approx.

Whilst every attempt has been made to ensure the accuracy of the floorplan contained here, measurements of doors, windows, rooms and any other items are approximate and no responsibility is taken for any error, omission or mis-statement. This plan is for illustrative purposes only and should be used as such by any prospective purchaser. The services, systems and appliances shown have not been tested and no guarantee as to their operability or efficiency can be given.