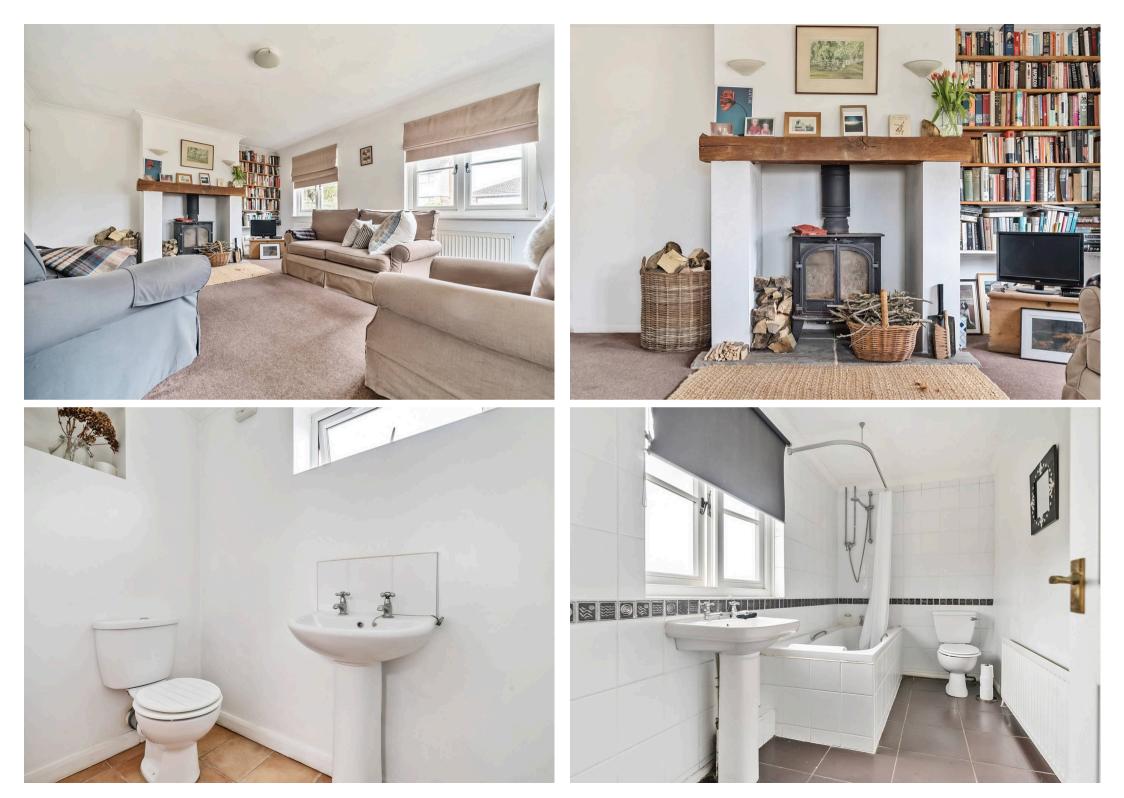

Council Tax band: D

Tenure: Freehold

EPC Energy Efficiency Rating: D

EPC Environmental Impact Rating: D

- Charming three bedroom detached home
- Prime location in Minster
- Family bathroom and ground floor shower room
- Light and spacious kitchen/diner
- Double aspect lounge with wood burner
- Corner plot with stunning sea views
- Walking distance to the beach
- Secluded garden and side patio
- Ample parking
- Handy and spacious utility/boot room