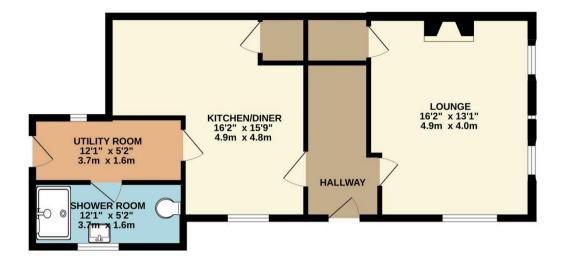

Council Tax band: D

Tenure: Freehold

EPC Energy Efficiency Rating: D

EPC Environmental Impact Rating: D

- Charming three bedroom detached home
- Prime location in Minster
- Family bathroom and ground floor shower room
- Light and spacious kitchen/diner
- Double aspect lounge with wood burner
- Corner plot with stunning sea views
- Walking distance to the beach
- Secluded garden and side patio
- Ample parking
- Handy and spacious utility/boot room

GROUND FLOOR 619 sq.ft. (57.5 sq.m.) approx.

1ST FLOOR 436 sq.ft. (40.5 sq.m.) approx.

TOTAL FLOOR AREA : 1055 sq.ft. (98.0 sq.m.) approx.

Whilst every attempt has been made to ensure the accuracy of the floorplan contained here, measurements of dors, windows, rooms and any other items are approximate and no responsibility is taken for any eror, omission or mis-statement. This plan is for illustrative purposes only and should be used as such by any prospective purchaser. The services, systems and appliances shown have not been tested and no guarantee as to their operability or efficiency can be given. Made with Metropix €2024