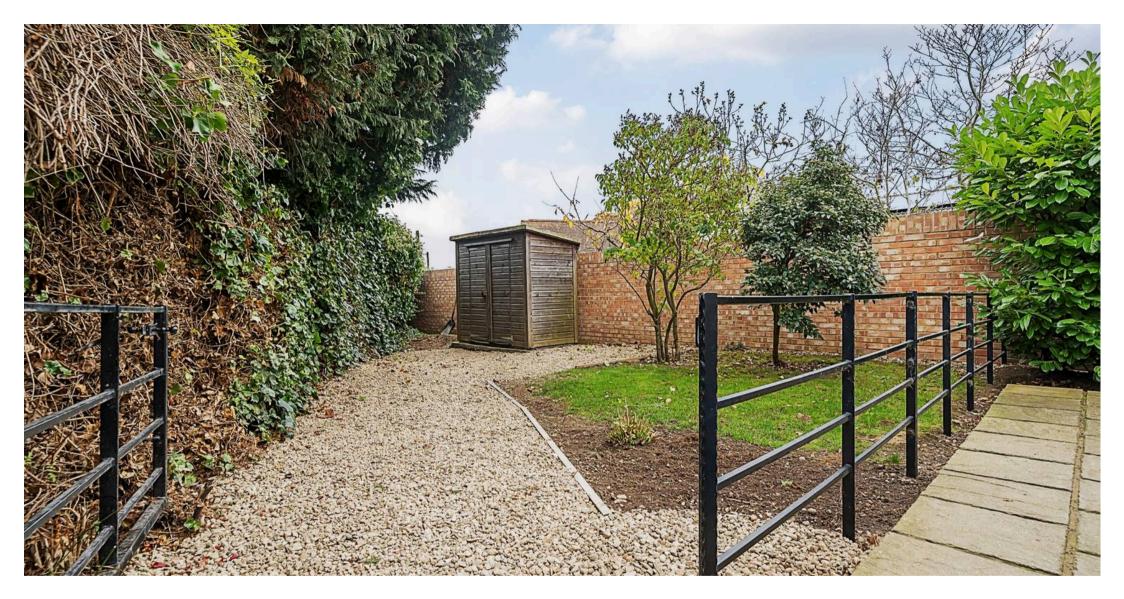

Council Tax band: D

Tenure: Freehold

EPC Energy Efficiency Rating: D

EPC Environmental Impact Rating: D

- Charming three bedroom detached home
- Prime location in Minster
- Family bathroom and ground floor shower room
- Light and spacious kitchen/diner
- Double aspect lounge with wood burner
- Corner plot with stunning sea views
- Walking distance to the beach
- Secluded garden and side patio
- Ample parking
- Handy and spacious utility/boot room