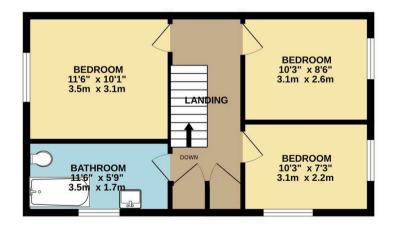

Council Tax band: D

Tenure: Freehold

EPC Energy Efficiency Rating: D

EPC Environmental Impact Rating: D

- Charming three bedroom detached home
- Prime location in Minster
- Family bathroom and ground floor shower room
- Light and spacious kitchen/diner
- Double aspect lounge with wood burner
- Corner plot with stunning sea views
- Walking distance to the beach
- Secluded garden and side patio
- Ample parking
- Handy and spacious utility/boot room

GROUND FLOOR 619 sq.ft. (57.5 sq.m.) approx.

1ST FLOOR 436 sq.ft. (40.5 sq.m.) approx.

TOTAL FLOOR AREA : 1055 sq.ft. (98.0 sq.m.) approx.

Whilst every attempt has been made to ensure the accuracy of the floorplan contained here, measurements of dors, windows, rooms and any other items are approximate and no responsibility is taken for any eror, omission or mis-statement. This plan is for illustrative purposes only and should be used as such by any prospective purchaser. The services, systems and appliances shown have not been tested and no guarantee as to their operability or efficiency can be given. Made with Metropix €2024