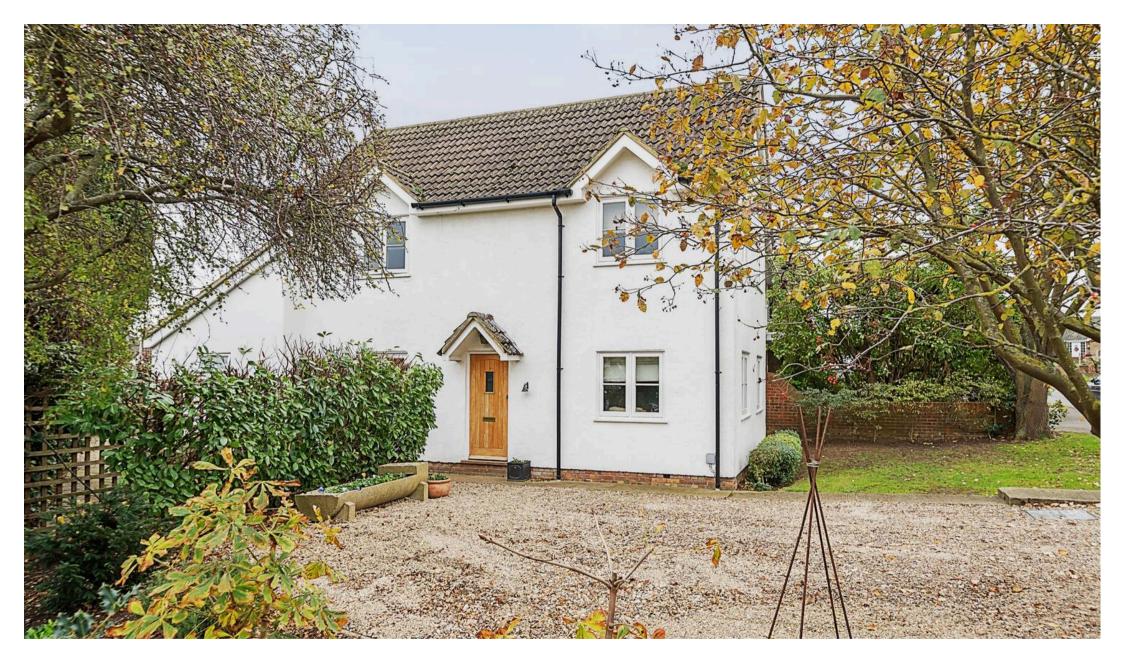

## **Bythams Minster Drive**

Minster On Sea, Sheerness

Charming three-bedroom detached house with breath taking sea views. This family home features a perfect blend of comfort, practicality and cosy charm, providing a tranquil retreat for its residents.

Council Tax band: D

Tenure: Freehold

EPC Energy Efficiency Rating: D

EPC Environmental Impact Rating: D

- Charming three bedroom detached home
- Prime location in Minster
- Family bathroom and ground floor shower room
- Light and spacious kitchen/diner
- Double aspect lounge with wood burner
- Corner plot with stunning sea views
- Walking distance to the beach
- Secluded garden and side patio
- Ample parking
- Handy and spacious utility/boot room