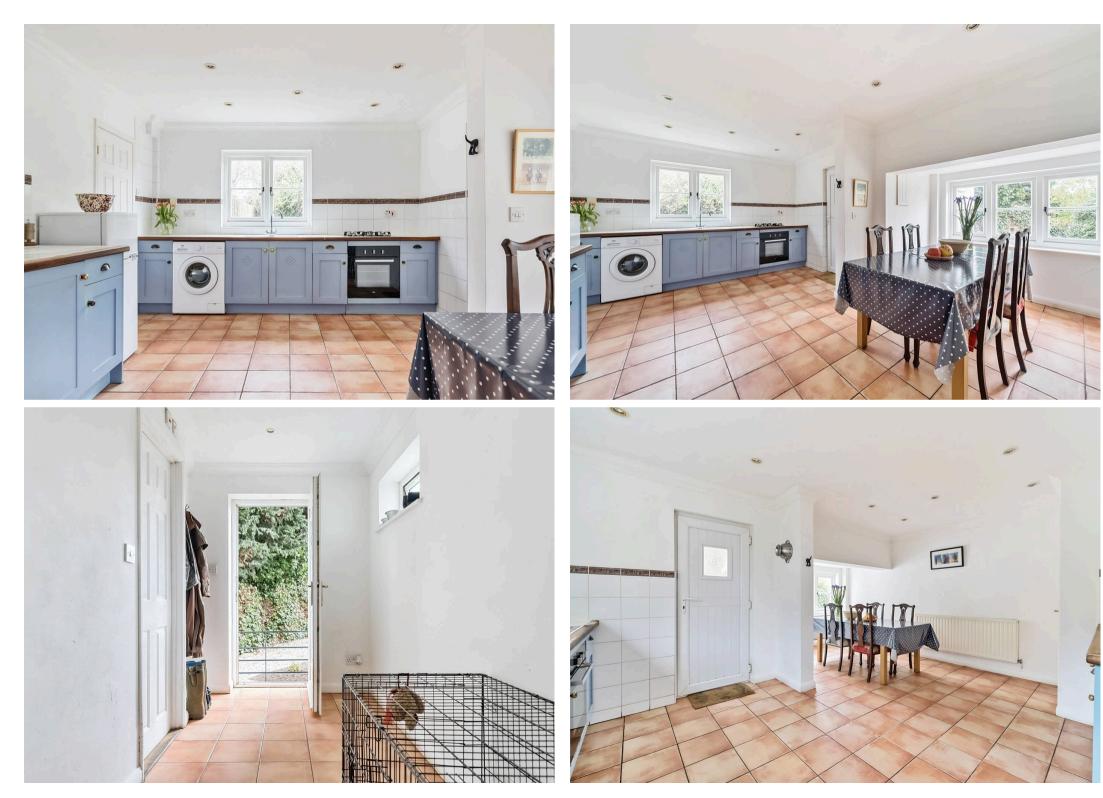

Council Tax band: D

Tenure: Freehold

EPC Energy Efficiency Rating: D

EPC Environmental Impact Rating: D

- Charming three bedroom detached home
- Prime location in Minster
- Family bathroom and ground floor shower room
- Light and spacious kitchen/diner
- Double aspect lounge with wood burner
- Corner plot with stunning sea views
- Walking distance to the beach
- Secluded garden and side patio
- Ample parking
- Handy and spacious utility/boot room