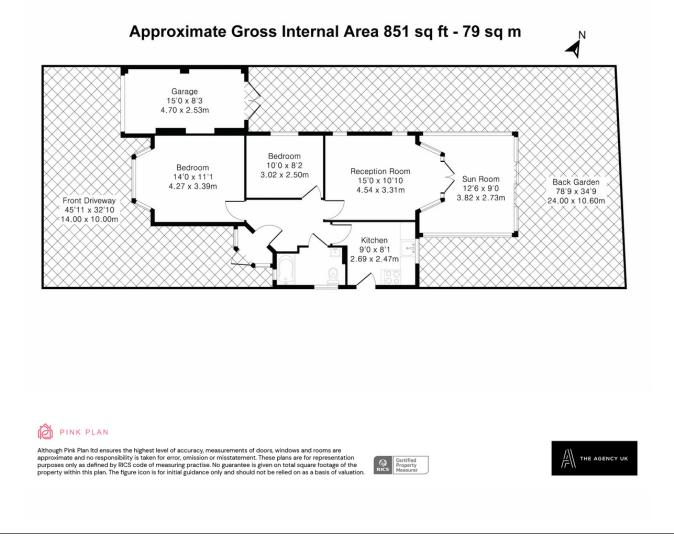

## Key Features

- Chain free detached bungalow in lovely quiet cul-desac
- Good size conservatory overlooking rear garden
- Garage & Driveway
- Walking distance to local fields & woods and excellent private & state schools
- Ideal home for downsizers
- EPC Rating: D
- Freehold
- Two Bedrooms

Chain-free detached bungalow in a quiet cul-de-sac, perfect if you are thinking of downsizing, with a spacious conservatory and easy access to local amenities.

Located in the desirable area of Sanderstead, this chain-free detached bungalow offers a peaceful setting within a charming cul-de-sac. The property features two comfortable bedrooms and a good-sized conservatory that overlooks the rear garden, providing a tranquil space to relax. The home is ideal for those looking to downsize and enjoy single-level living without the hassle of an onward chain.

The bungalow comes with the convenience of both a garage and driveway, ensuring ample parking for residents. The local area is well-regarded for its excellent private and state schools, making it a great choice for families. Nearby fields and woods offer opportunities for leisurely walks, enhancing the appeal of this location for nature enthusiasts.

With an EPC rating of D, this freehold property presents an opportunity to own a home with historical charm, built in the 1930s and offering 78.13m2 of living space. Sanderstead provides access to local amenities and transport links, making it a convenient base for commuting or exploring the wider area. Act now to secure this chain-free property and make it your new home.