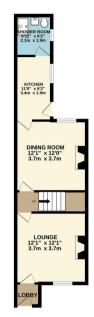

TOTAL FLOOR AREA : 843 sq.ft. (78.3 sq.m.) approx.

Millst every attempt has been made to ensure the accuracy of the floorplan contained here, measurements of dors, windows, rooms and any other items are approximate and no responsibility is taken for any eror, omission or mis-statement. This plan is for illustrative purposes only and should be used as such by any prospective purchaser. The services, systems and appliances shown have not been tested and no guarantee as to their operability or efficiency can be given. Made with Metropix ©2024