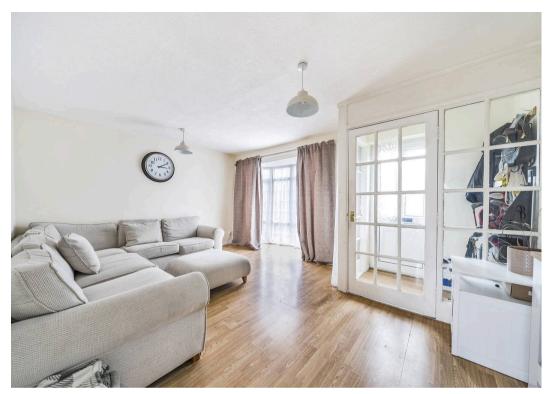

EPC Environmental Impact Rating: C

- Three bedroom Neo Georgian style home
- Fitted kitchen with oven and hob and dining area
- Garage space en bloc
- Enclosed rear garden
- Lounge with bay fronted window
- Bedroom one and two have built in storage space
- Gas central heating
- No chain
- Close to the beach with scenic walks
- Local school close by