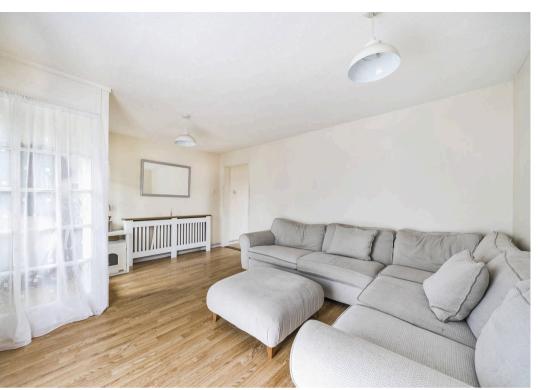

EPC Environmental Impact Rating: C

- Three bedroom Neo Georgian style home
- Fitted kitchen with oven and hob and dining area
- Garage space en bloc
- Enclosed rear garden
- Lounge with bay fronted window
- Bedroom one and two have built in storage space
- Gas central heating
- No chain
- Close to the beach with scenic walks
- Local school close by