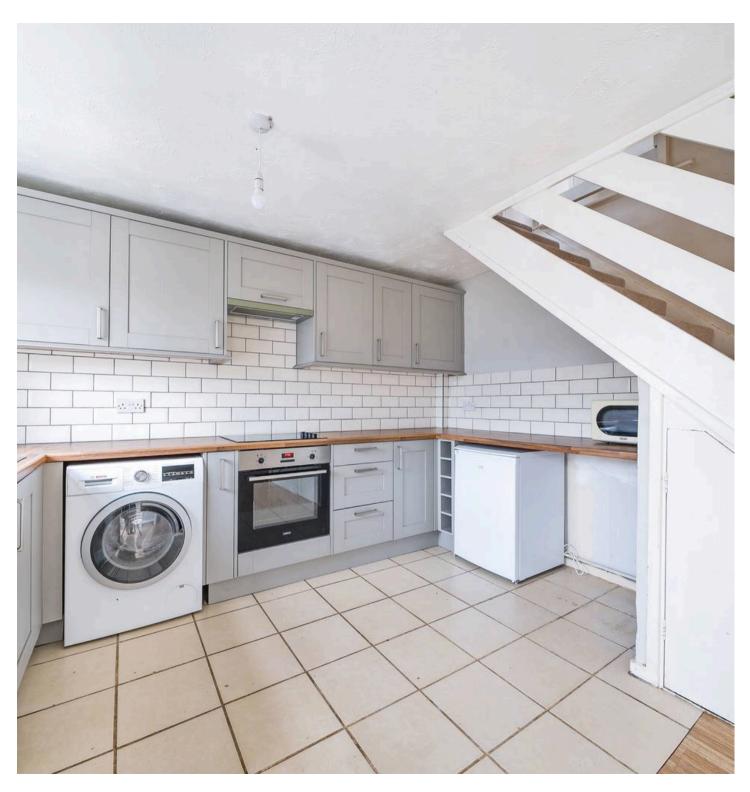

EPC Environmental Impact Rating: C

- Three bedroom Neo Georgian style home
- Fitted kitchen with oven and hob and dining area
- Garage space en bloc
- Enclosed rear garden
- Lounge with bay fronted window
- Bedroom one and two have built in storage space
- Gas central heating
- No chain
- Close to the beach with scenic walks
- Local school close by