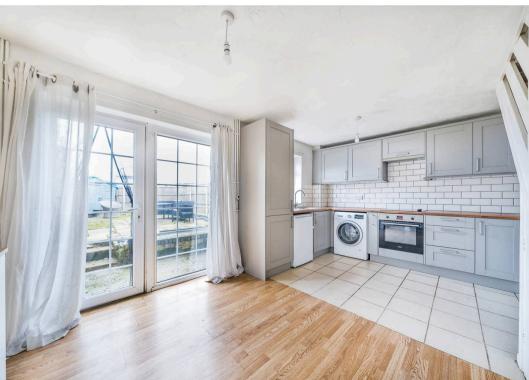

EPC Environmental Impact Rating: C

- Three bedroom Neo Georgian style home
- Fitted kitchen with oven and hob and dining area
- Garage space en bloc
- Enclosed rear garden
- Lounge with bay fronted window
- Bedroom one and two have built in storage space
- Gas central heating
- No chain
- Close to the beach with scenic walks
- Local school close by