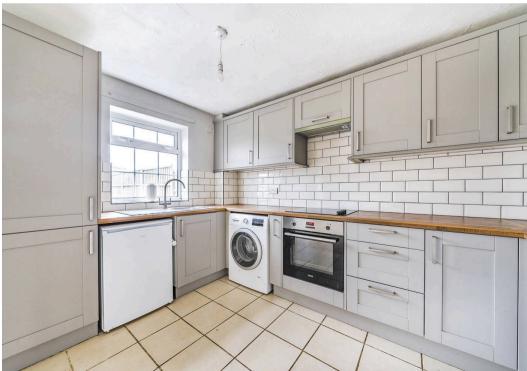

EPC Environmental Impact Rating: C

- Three bedroom Neo Georgian style home
- Fitted kitchen with oven and hob and dining area
- Garage space en bloc
- Enclosed rear garden
- Lounge with bay fronted window
- Bedroom one and two have built in storage space
- Gas central heating
- No chain
- Close to the beach with scenic walks
- Local school close by