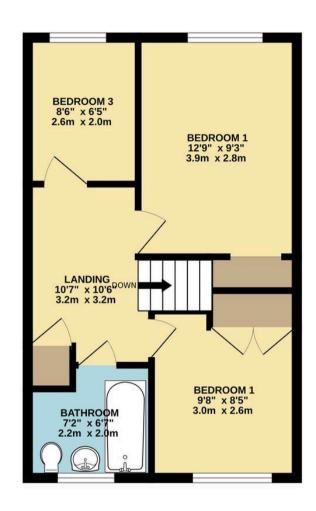

## 38 Emerald View

Warden, Sheerness

Three bedroom family home offered to the market with no chain. Close to local amenities and the sea.

Council Tax band: B

Tenure: Freehold

EPC Energy Efficiency Rating: C

EPC Environmental Impact Rating: C

- Three bedroom Neo Georgian style home
- Fitted kitchen with oven and hob and dining area
- Garage space en bloc
- Enclosed rear garden
- Lounge with bay fronted window
- Bedroom one and two have built in storage space
- Gas central heating
- No chain
- Close to the beach with scenic walks
- Local school close by