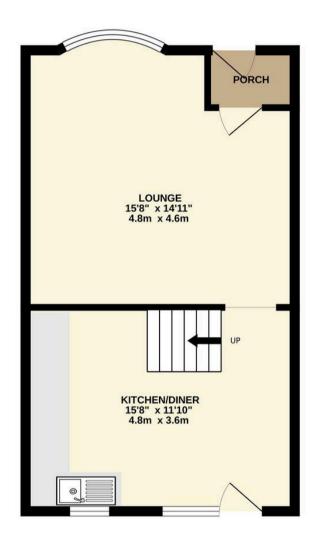

## 38 Emerald View

Warden, Sheerness

Three bedroom family home offered to the market with no chain. Close to local amenities and the sea.

Council Tax band: B

Tenure: Freehold

EPC Energy Efficiency Rating: C

EPC Environmental Impact Rating: C

- Three bedroom Neo Georgian style home
- Fitted kitchen with oven and hob and dining area
- Garage space en bloc
- Enclosed rear garden
- Lounge with bay fronted window
- Bedroom one and two have built in storage space
- Gas central heating
- No chain
- Close to the beach with scenic walks
- Local school close by