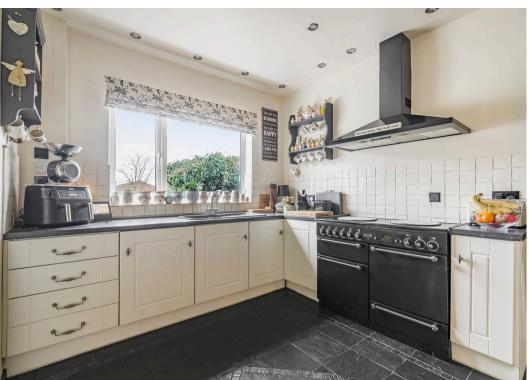

Council Tax band: E

Tenure: Freehold

EPC Energy Efficiency Rating: D

**EPC Environmental Impact Rating: E** 

- Character 1930's Bay fronted detached four bedroom home
- Three reception rooms plus a utility and pantry
- Impressive plot with south facing rear garden
- Modern bathroom with feature Ball and Claw bath and double shower unit
- Gated driveway with ample parking and Garage
- Close to schools, local shops and recreation Glen
- Large loft space that could be converted to another floor
- Period features including Leaded Light windows and Oak staircase
- Summer house and hot tub