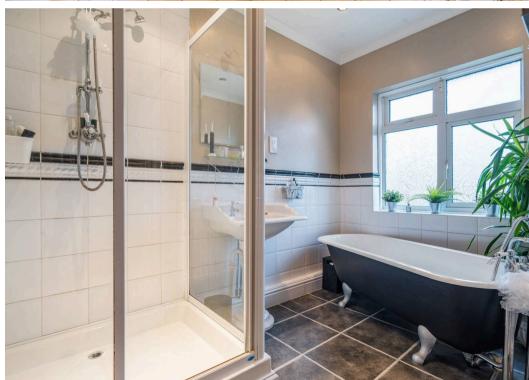

Council Tax band: E

Tenure: Freehold

EPC Energy Efficiency Rating: D

**EPC Environmental Impact Rating: E** 

- Character 1930's Bay fronted detached four bedroom home
- Three reception rooms plus a utility and pantry
- Impressive plot with south facing rear garden
- Modern bathroom with feature Ball and Claw bath and double shower unit
- Gated driveway with ample parking and Garage
- Close to schools, local shops and recreation Glen
- Large loft space that could be converted to another floor
- Period features including Leaded Light windows and Oak staircase
- Summer house and hot tub