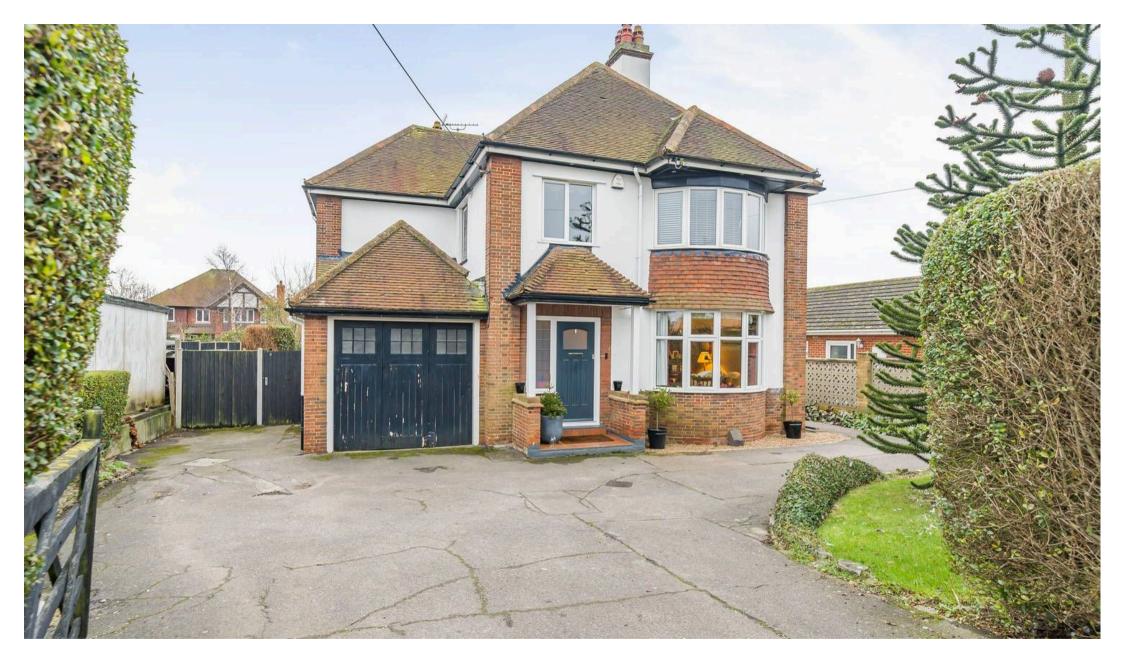

### 337 Minster Road

Minster On Sea, Sheerness

GUIDE PRICE £575,000 - £600,000 Detached 4 bedroom home. Ample living space, southfacing garden, elegance and comfort. Rare chance to own a piece of history with the amenities of modern living.

Council Tax band: E

Tenure: Freehold

EPC Energy Efficiency Rating: D

**EPC Environmental Impact Rating: E** 

- Character 1930's Bay fronted detached four bedroom home
- Three reception rooms plus a utility and pantry
- Impressive plot with south facing rear garden
- Modern bathroom with feature Ball and Claw bath and double shower unit
- Gated driveway with ample parking and Garage
- Close to schools, local shops and recreation Glen
- Large loft space that could be converted to another floor
- Period features including Leaded Light windows and Oak staircase
- Summer house and hot tub