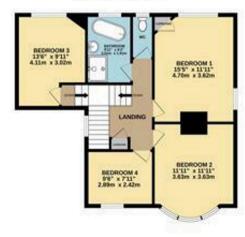

#### GROUND FLOOR 989 sq.ft. (91.9 sq.ft..) approx.

15T FLOOR 717 og ft. (66.6 sq m.) approx.

### TOTAL FLOOR AREA: 1706 sq.ft. (158.5 sq.m.) approx.

Milital every attempt has been make the ensure let be accuracy of the loopide constanced here, measurements of doors, windows, rooms and any other items are appreciated and no responsibility to blens for any entire, environment of the enviro