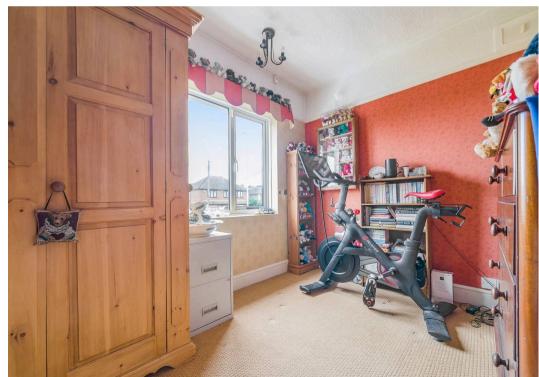

Council Tax band: E

Tenure: Freehold

EPC Energy Efficiency Rating: D

**EPC Environmental Impact Rating: E** 

- Character 1930's Bay fronted detached four bedroom home
- Three reception rooms plus a utility and pantry
- Impressive plot with south facing rear garden
- Modern bathroom with feature Ball and Claw bath and double shower unit
- Gated driveway with ample parking and Garage
- Close to schools, local shops and recreation Glen
- Large loft space that could be converted to another floor
- Period features including Leaded Light windows and Oak staircase
- Summer house and hot tub