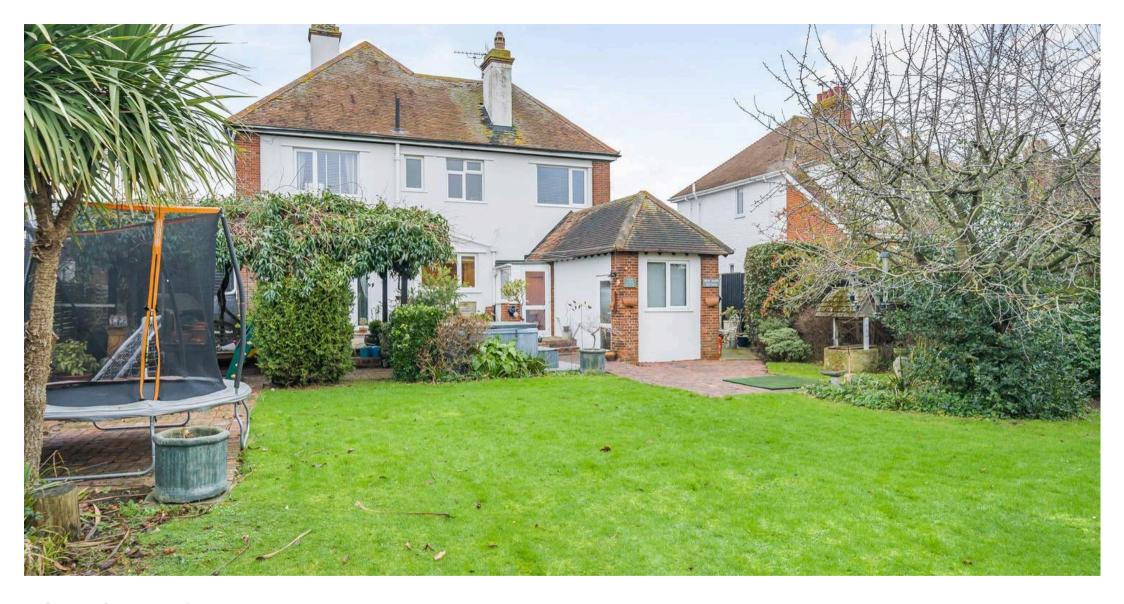

### 337 Minster Road

Minster On Sea, Sheerness

GUIDE PRICE £575,000 - £600,000 Detached 4 bedroom home. Ample living space, southfacing garden, elegance and comfort. Rare chance to own a piece of history with the amenities of modern living.

Council Tax band: E

Tenure: Freehold

EPC Energy Efficiency Rating: D

**EPC Environmental Impact Rating: E** 

- Character 1930's Bay fronted detached four bedroom home
- Three reception rooms plus a utility and pantry
- Impressive plot with south facing rear garden
- Modern bathroom with feature Ball and Claw bath and double shower unit
- Gated driveway with ample parking and Garage
- Close to schools, local shops and recreation Glen
- Large loft space that could be converted to another floor
- Period features including Leaded Light windows and Oak staircase
- Summer house and hot tub