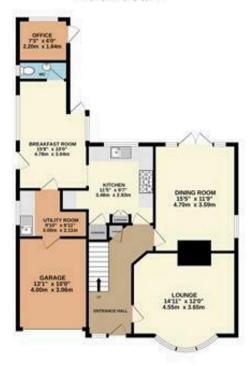

#### GROUND FLOOR 989 sq.ft. (91.9 sq.ft..) approx.

15T FLOOR 717 og ft. (66.6 sq m.) approx.

### TOTAL FLOOR AREA: 1706 sq.ft. (158.5 sq.m.) approx.

Milital every attempt has been make the ensure let be accuracy of the loopide constanced here, measurements of doors, windows, rooms and any other items are appreciated and no responsibility to blens for any entire, environment of the enviro