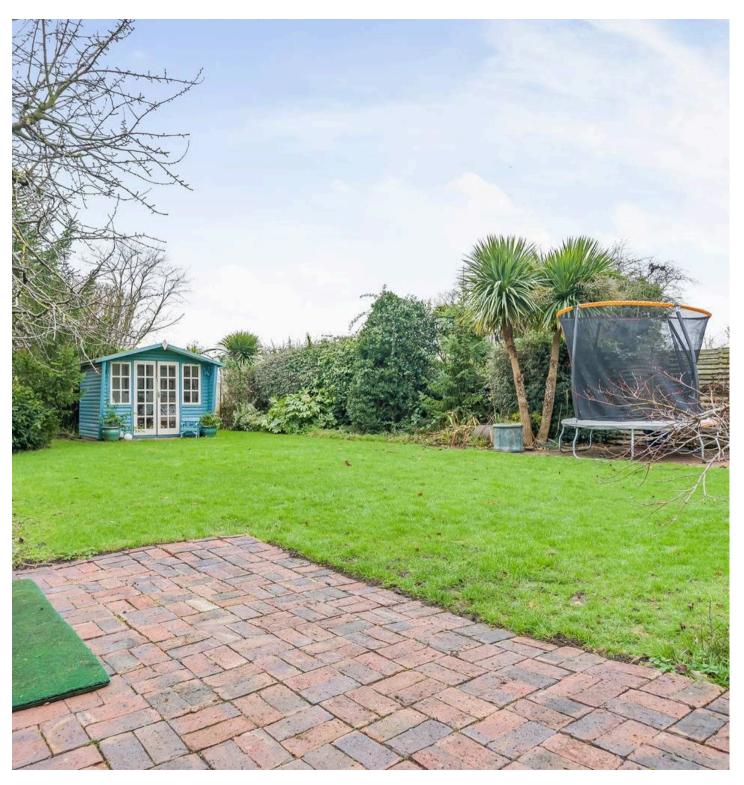

Council Tax band: E

Tenure: Freehold

EPC Energy Efficiency Rating: D

**EPC Environmental Impact Rating: E** 

- Character 1930's Bay fronted detached four bedroom home
- Three reception rooms plus a utility and pantry
- Impressive plot with south facing rear garden
- Modern bathroom with feature Ball and Claw bath and double shower unit
- Gated driveway with ample parking and Garage
- Close to schools, local shops and recreation Glen
- Large loft space that could be converted to another floor
- Period features including Leaded Light windows and Oak staircase
- Summer house and hot tub