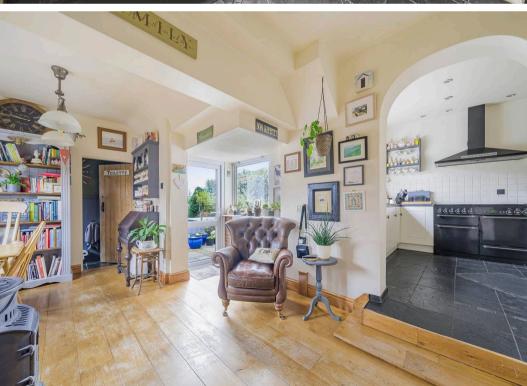

Council Tax band: E

Tenure: Freehold

EPC Energy Efficiency Rating: D

**EPC Environmental Impact Rating: E** 

- Character 1930's Bay fronted detached four bedroom home
- Three reception rooms plus a utility and pantry
- Impressive plot with south facing rear garden
- Modern bathroom with feature Ball and Claw bath and double shower unit
- Gated driveway with ample parking and Garage
- Close to schools, local shops and recreation Glen
- Large loft space that could be converted to another floor
- Period features including Leaded Light windows and Oak staircase
- Summer house and hot tub