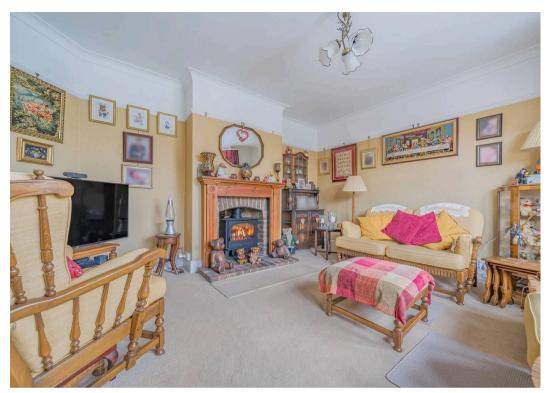

Council Tax band: E

Tenure: Freehold

EPC Energy Efficiency Rating: D

**EPC Environmental Impact Rating: E** 

- Character 1930's Bay fronted detached four bedroom home
- Three reception rooms plus a utility and pantry
- Impressive plot with south facing rear garden
- Modern bathroom with feature Ball and Claw bath and double shower unit
- Gated driveway with ample parking and Garage
- Close to schools, local shops and recreation Glen
- Large loft space that could be converted to another floor
- Period features including Leaded Light windows and Oak staircase
- Summer house and hot tub