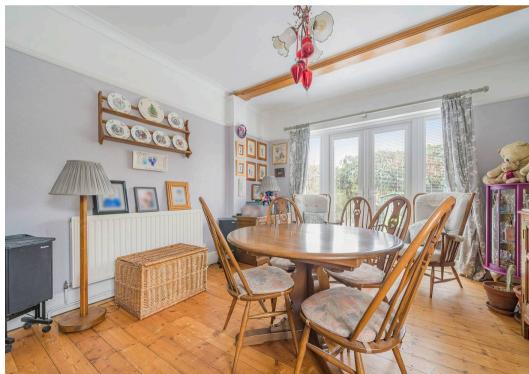

Council Tax band: E

Tenure: Freehold

EPC Energy Efficiency Rating: D

**EPC Environmental Impact Rating: E** 

- Character 1930's Bay fronted detached four bedroom home
- Three reception rooms plus a utility and pantry
- Impressive plot with south facing rear garden
- Modern bathroom with feature Ball and Claw bath and double shower unit
- Gated driveway with ample parking and Garage
- Close to schools, local shops and recreation Glen
- Large loft space that could be converted to another floor
- Period features including Leaded Light windows and Oak staircase
- Summer house and hot tub