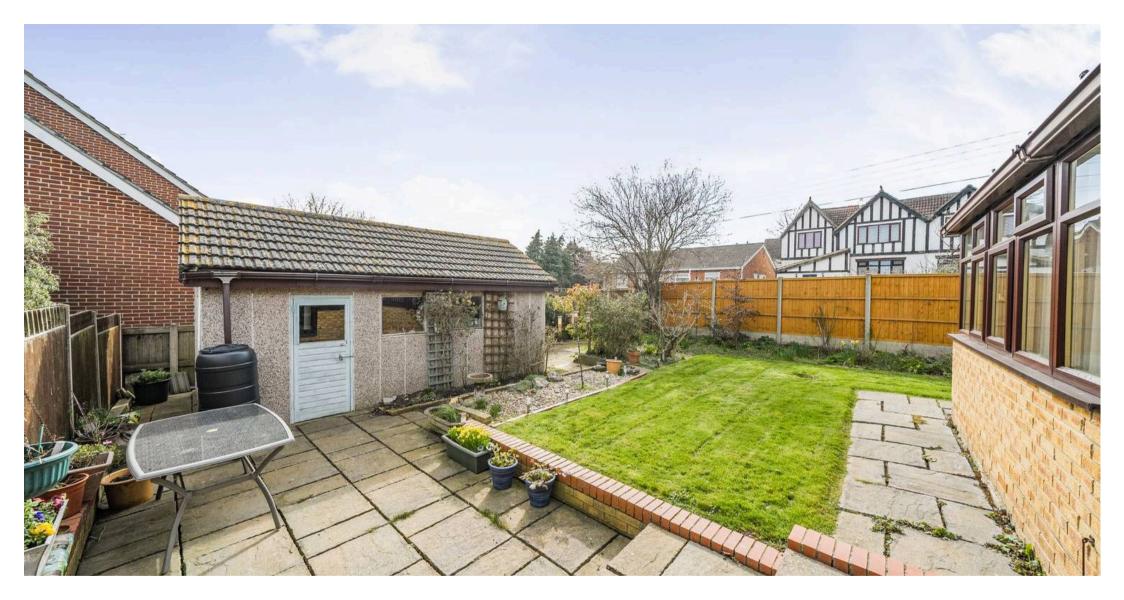

Tenure: Freehold

EPC Energy Efficiency Rating: C

EPC Environmental Impact Rating:

- Spacious 3 double bedroom detached family home situated in a sought after location
- A stones throw from award winning beach with sea views from the property
- Sunny and versatile conservatory with new roof
- Corner plot with parking at front and side of the property and detached garage
- Handy downstairs cloakroom
- Sunny lounge with feature fireplace and double aspect windows
- Beautiful open plan kitchen diner with doors to conservatory
- Plenty of storage space
- Secluded and well maintained garden with patio and mature flower beds
- Close to the sea, local village shops, bus routes, schools and Historic Abbey