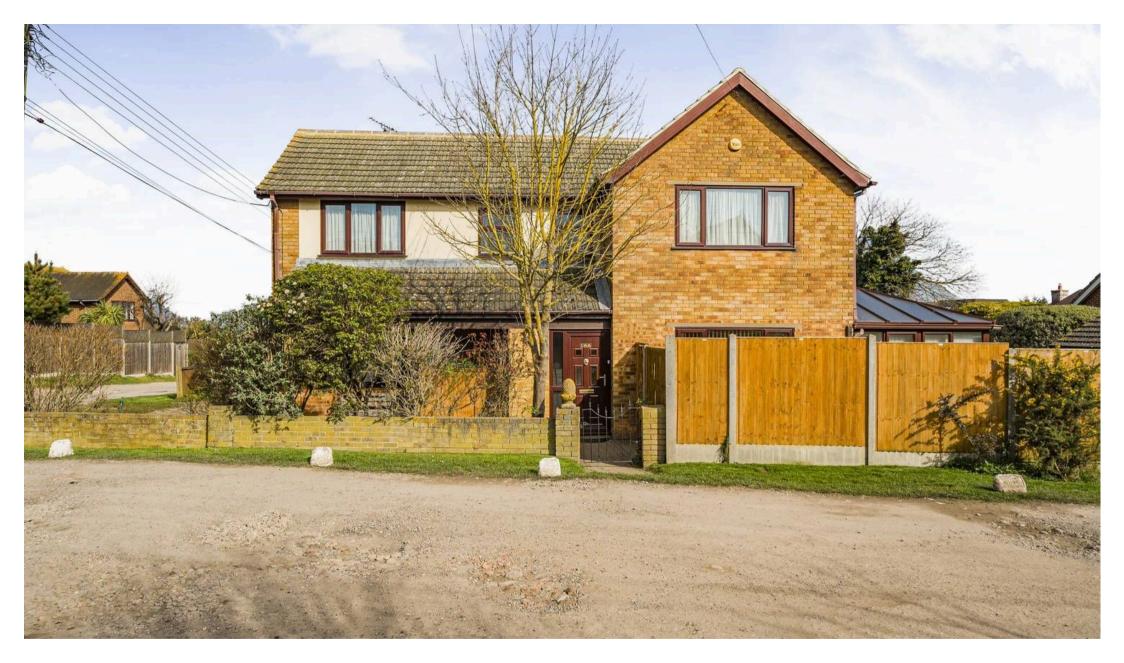

#### Minster On Sea, Sheerness

Three bedroom detached family home situated in a sought after and lovely location. The award winning beach at Minster is on your doorstep and local amenities are close by. Council Tax band: E

Tenure: Freehold

EPC Energy Efficiency Rating: C

EPC Environmental Impact Rating:

- Spacious 3 double bedroom detached family home situated in a sought after location
- A stones throw from award winning beach with sea views from the property
- Sunny and versatile conservatory with new roof
- Corner plot with parking at front and side of the property and detached garage
- Handy downstairs cloakroom
- Sunny lounge with feature fireplace and double aspect windows
- Beautiful open plan kitchen diner with doors to conservatory
- Plenty of storage space
- Secluded and well maintained garden with patio and mature flower beds
- Close to the sea, local village shops, bus routes, schools and Historic Abbey