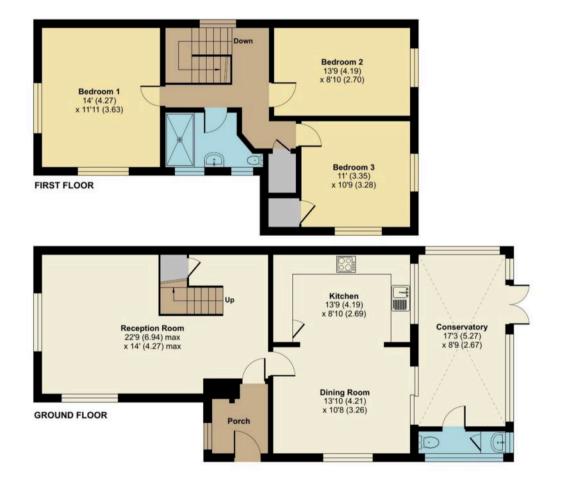

Tenure: Freehold

EPC Energy Efficiency Rating: C

EPC Environmental Impact Rating:

- Spacious 3 double bedroom detached family home situated in a sought after location
- A stones throw from award winning beach with sea views from the property
- Sunny and versatile conservatory with new roof
- Corner plot with parking at front and side of the property and detached garage
- Handy downstairs cloakroom
- Sunny lounge with feature fireplace and double aspect windows
- Beautiful open plan kitchen diner with doors to conservatory
- Plenty of storage space
- Secluded and well maintained garden with patio and mature flower beds
- Close to the sea, local village shops, bus routes, schools and Historic Abbey