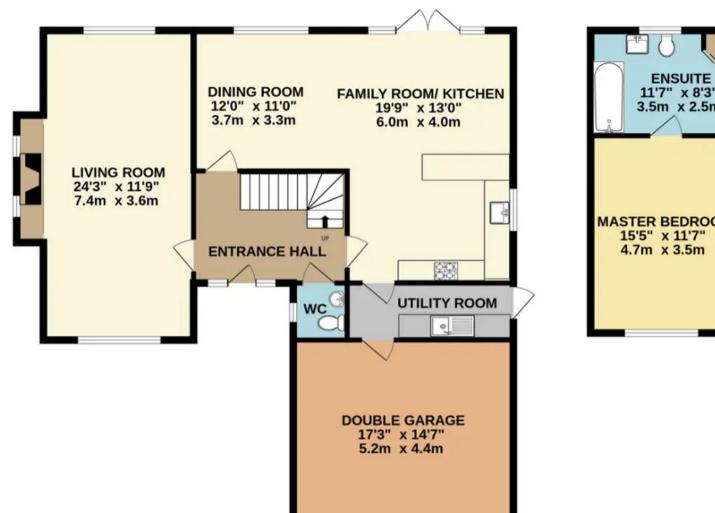

## FLOOR PLAN MEASUREMENTS ARE FOR ILLUSTRATION PURPOSES ONLY

Whilst every attempt has been made to ensure the accuracy of the floorplan contained here, measurements of doors, windows, rooms and any other items are approximate and no responsibility is taken for any error, omission or mis-statement. This plan is for illustrative purposes only and should be used as such by any prospective purchaser. The services, systems and appliances shown have not been tested and no guarantee as to their operability or efficiency can be given.

Made with Metropix ©2023