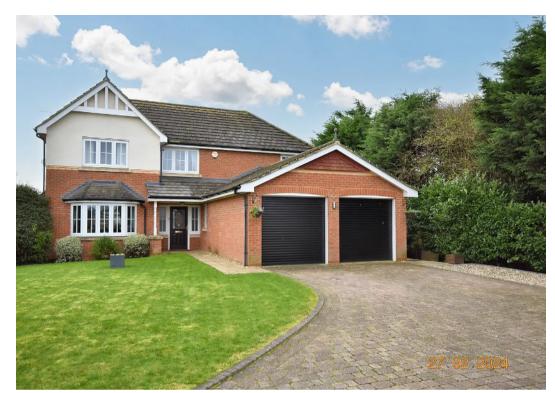

## 6 Hunsdon Close

Eastchurch, Sheerness

A beautiful four bedroom detached family home boasting a substantial corner plot, ample off road parking and double garage, situated in Kingsborough Manor.

Council Tax band: F

Tenure: Freehold

EPC Energy Efficiency Rating: C

EPC Environmental Impact Rating:

- Prestigious Location
- Corner Plot
- Double Garage
- Cloakroom and Utility room
- Family bathroom and en suite
- Open plan living and kitchen space
- Secluded landscaped garden
- Four double bedrooms
- Separate lounge with feature fireplace